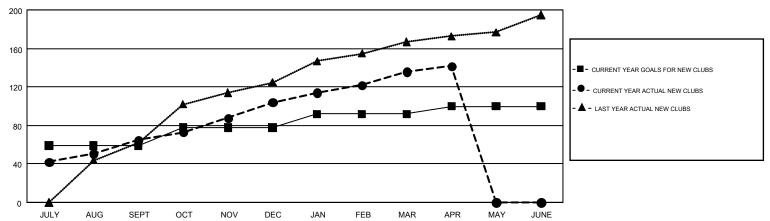

## GOALS AND ACTUAL NEW CLUBS CUMULATIVE

## GMT MONTHLY MEMBERSHIP PROGRESS REPORT

Results as of: 4/30/2018

Multiple District 325

GMT: KHAGENDRA SITAULA

LOCATION: NEPAL

GMT CA 6

| Clubs         |               |           |               | Members               |                           |                         |                                                    |  |
|---------------|---------------|-----------|---------------|-----------------------|---------------------------|-------------------------|----------------------------------------------------|--|
|               | RESULTS FOR   | 2017-2018 |               | RESULTS FOR 2017-2018 |                           |                         |                                                    |  |
| QUARTER       | NEW CLUB GOAL | NEW CLUBS | DROPPED CLUBS | QUARTER               | MEMBER GROWTH NET<br>GOAL | MEMBER GROWTH<br>ACTUAL | DROPPED<br>MEMBERS ACTUAL<br>(including transfers) |  |
| JULY/AUG/SEPT | 59            | 65        | 4             | JULY/AUG/SEPT         | 2,350                     | 2,186                   | 1,364                                              |  |
| OCT/NOV/DEC   | 19            | 39        | 7             | OCT/NOV/DEC           | 701                       | 2,488                   | 1,044                                              |  |
| JAN/FEB/MAR   | 14            | 32        | 1             | JAN/FEB/MAR           | 370                       | 1,604                   | 630                                                |  |
| APR/MAY/JUNE  | 8             | 6         | 0             | APR/MAY/JUNE          | -203                      | 390                     | 257                                                |  |