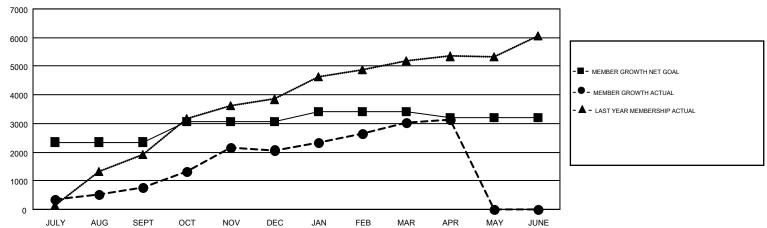

## GOALS AND ACTUAL MEMBERS CUMULATIVE

| DROPPED CLUBS: 12                                                                      |    | 616 CLUBS OF 1034 ADDED 1 OR MORE<br>NEW MEMBERS | GENDER DISTRIBUTION  MALE 22,200 (75.34%) |                |        |
|----------------------------------------------------------------------------------------|----|--------------------------------------------------|-------------------------------------------|----------------|--------|
|                                                                                        |    |                                                  | FEMALE                                    | 7,268 (24.66%) |        |
| DROPPED MEMBERS                                                                        |    |                                                  |                                           | .,,            |        |
| DECEASED                                                                               | 18 | CLICK HERE FOR CUMULATIVE                        | TOTAL FAMILY UNIT MEMBERS                 |                | 14,598 |
| CLUB CANCELLED         191           OTHER         3,086           TOTAL         3,295 |    | MEMBERSHIP DATA                                  | FAMILY MEMBERS PAYING HALF 8. DUES        |                | 8,819  |
|                                                                                        |    |                                                  |                                           |                |        |

## GMT MONTHLY MEMBERSHIP PROGRESS REPORT

Results as of: 4/30/2018

Multiple District 325

GMT: KHAGENDRA SITAULA

LOCATION: NEPAL

GMT CA 6

| Clubs         |               |           |               | Members               |                           |                         |                                                    |  |
|---------------|---------------|-----------|---------------|-----------------------|---------------------------|-------------------------|----------------------------------------------------|--|
|               | RESULTS FOR   | 2017-2018 |               | RESULTS FOR 2017-2018 |                           |                         |                                                    |  |
| QUARTER       | NEW CLUB GOAL | NEW CLUBS | DROPPED CLUBS | QUARTER               | MEMBER GROWTH NET<br>GOAL | MEMBER GROWTH<br>ACTUAL | DROPPED<br>MEMBERS ACTUAL<br>(including transfers) |  |
| JULY/AUG/SEPT | 59            | 65        | 4             | JULY/AUG/SEPT         | 2,350                     | 2,186                   | 1,364                                              |  |
| OCT/NOV/DEC   | 19            | 39        | 7             | OCT/NOV/DEC           | 701                       | 2,488                   | 1,044                                              |  |
| JAN/FEB/MAR   | 14            | 32        | 1             | JAN/FEB/MAR           | 370                       | 1,604                   | 630                                                |  |
| APR/MAY/JUNE  | 8             | 6         | 0             | APR/MAY/JUNE          | -203                      | 390                     | 257                                                |  |